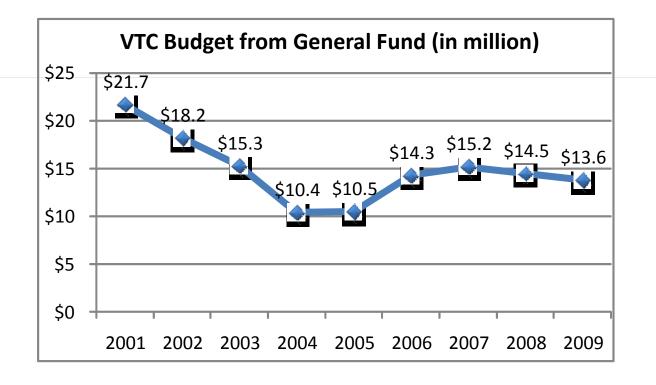

### The Cost of Cuts

#### **Specific impact to VTC marketing**

Out-of-state TV Advertising: 100% eliminated

Marketing Leverage Fund: 50% Reduction

Public Relations: In-state DC & NY only

Welcome Centers: Non-Staffed 2 days/week

Lost 10 major film projects to other states for a net loss of \$356 million

40% reduction to reach travelers